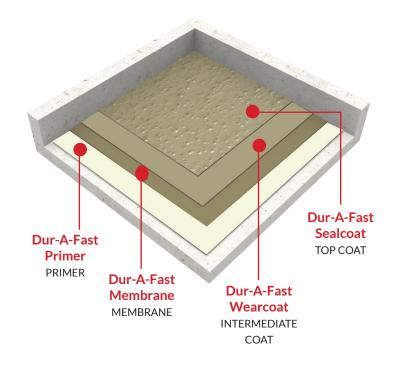

## **COLOUR AVAILABILITY**

Tinted

| COMPONENT            | PRODUCT                                                 | DFT      | COVERAGE    | APPLICATION<br>TEMPERATURE |
|----------------------|---------------------------------------------------------|----------|-------------|----------------------------|
| Primer               | Dur-A-Fast Primer                                       | 10 mils  | 160 ft²/Gal | 10°C to 35°C               |
| Membrane             | Dur-A-Fast Membrane                                     | 80 mils  | 20 ft²/Gal  | 10°C to 35°C               |
| Intermediate<br>Coat | Dur-A-Fast Wearcoat<br>+ Broadcast with Aluminum Oxide* | 100 mils | 16 ft²/Gal  | 10°C to 35°C               |
| Top Coat             | Dur-A-Fast Sealcoat                                     | 20 mils  | 80 ft²/Gal  | 10°C to 35°C               |